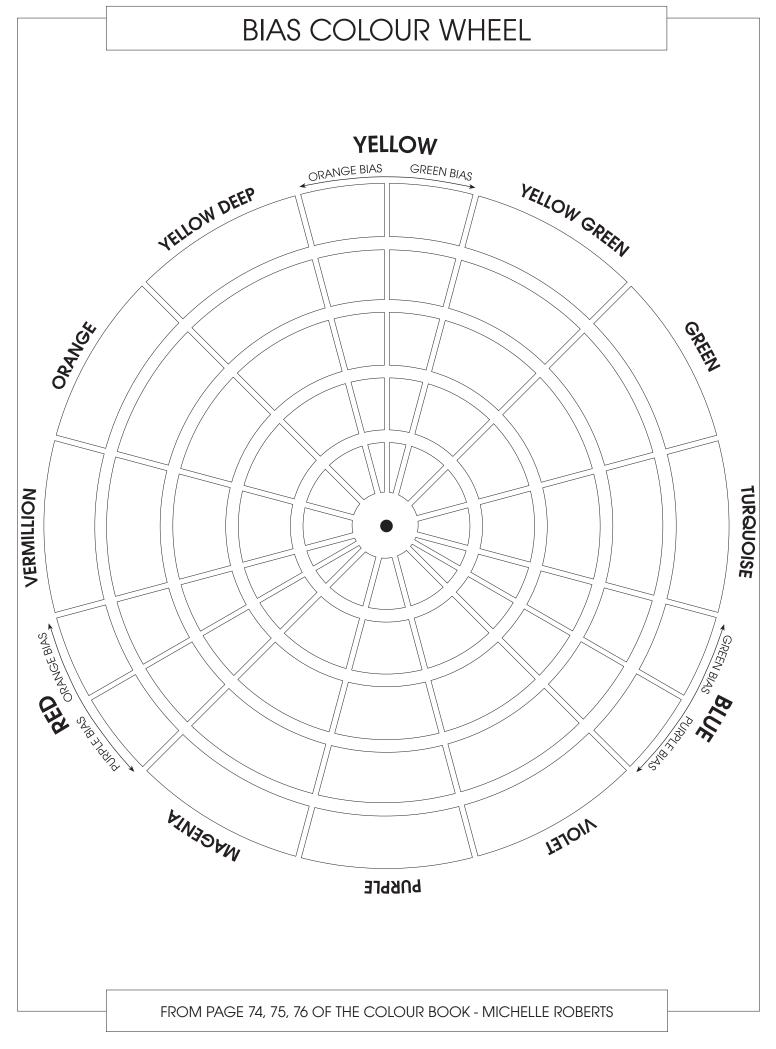

### DISCOVERING COLOUR BIAS

| GREEN BIAS |       | ORANGE BIAS |                  |
|------------|-------|-------------|------------------|
|            |       |             |                  |
|            |       |             |                  |
|            | GREEN | GREEN BIAS  | GREEN BIAS ORANG |

FROM PAGE 70, 71 OF THE COLOUR BOOK - MICHELLE ROBERTS

|  | 11 / (17/ (11 V L | <u> </u> |  |
|--|-------------------|----------|--|
|  |                   |          |  |
|  |                   |          |  |
|  |                   |          |  |
|  |                   |          |  |
|  |                   |          |  |
|  |                   |          |  |
|  |                   |          |  |
|  |                   |          |  |
|  |                   |          |  |
|  |                   |          |  |