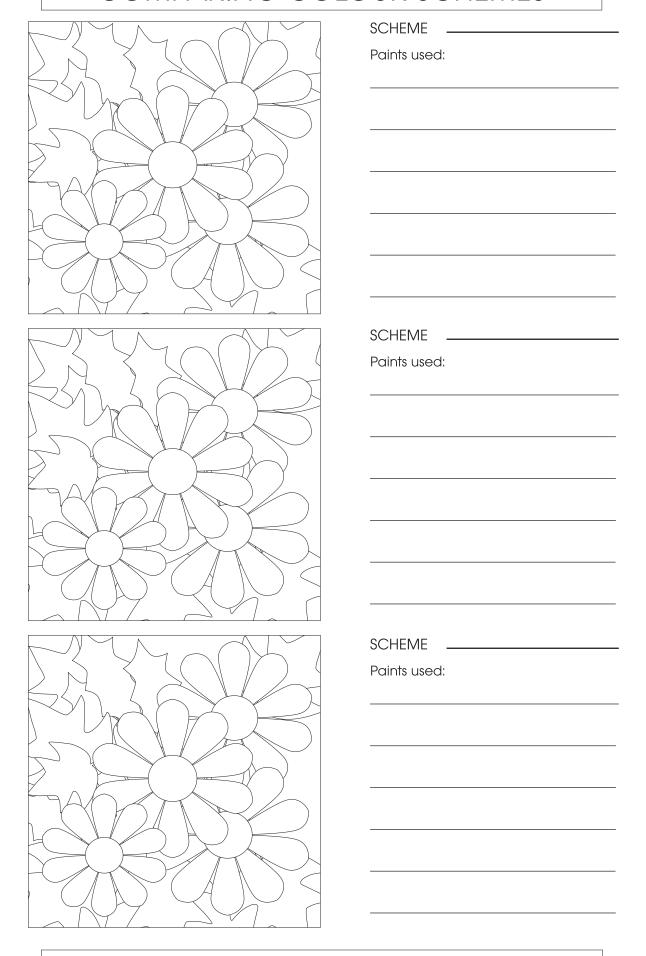

| COMPARING C | COLOUR SCHEMES     |
|-------------|--------------------|
|             | SCHEMEPaints used: |
|             |                    |
|             | SCHEMEPaints used: |
|             |                    |
|             | SCHEMEPaints used: |
|             |                    |
|             |                    |

### COMPARING COLOUR SCHEMES

FROM PAGE 84 OF THE COLOUR BOOK - MICHELLE ROBERTS